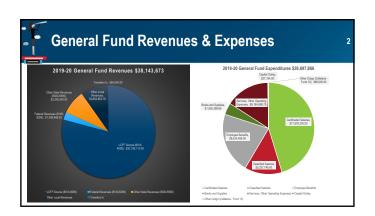

#### **General Fund Revenue Components**

The District receives funding for its general operations from various sources. A summary of the major funding sources is illustrated below:

| Description                    | Unrestricted | Combined     |
|--------------------------------|--------------|--------------|
| General Purpose Revenue (LCFF) | \$29,321,539 | \$30,199,113 |
| Federal Revenues               | \$0          | \$1,008,468  |
| Other State Revenues           | \$1,011,255  | \$3,208,240  |
| Other Local Revenues           | \$359,141    | \$3,727,853  |
| TOTAL                          | \$30,691,935 | \$38,143,674 |

| Description                                                | Unrestricted | Combined     |
|------------------------------------------------------------|--------------|--------------|
| Certificated Salaries                                      | \$15,005,957 | \$17,978,376 |
| Classified Salaries                                        | \$2,977,519  | \$5,237,749  |
| Benefits (Payroll Taxes and Health & Welfare Contributions | \$5,134,987  | \$8,534,498  |
| Books and Supplies                                         | \$1,086,693  | \$1,655,390  |
| Other Operating Expenditures                               | \$2,067,484  | \$6,184,690  |
| Capital Outlay                                             | \$27,164     | \$27,164     |
| Other Outgo                                                | \$80,000     | \$80,000     |
| TOTAL                                                      | \$26,379,804 | \$39,697,867 |