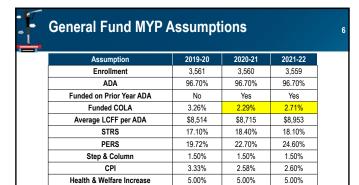

#### General Planning Factors:

Illustrated below are the latest factors released by the Department of Finance (DOF) that districts are expected to utilize as planning factors:

| Description                                                                                                | Fiscal Year                      |                                      |                                      |                                      |
|------------------------------------------------------------------------------------------------------------|----------------------------------|--------------------------------------|--------------------------------------|--------------------------------------|
| Planning Factor                                                                                            | 2018-19                          | 2019-20                              | 2020-21                              | 2021-22                              |
| COLA                                                                                                       | 2.71%<br>(3.70%<br>LCFF Only)    | 3.26%                                | 2.29%                                | 2.71%                                |
| LCFF Gap Funding Percentage                                                                                | 100%/Target                      | N/A - Target                         | N/A - Target                         | N/A - Target                         |
| STRS Employer Rates                                                                                        | 16.28%                           | 17.10%                               | 18.40%                               | 18.10%                               |
| PERS Employer Rates (PERS Board / Actuary)                                                                 | 18.062%                          | 19.721%                              | 22.70%                               | 24.60%                               |
| Lottery – Unrestricted per ADA                                                                             | \$151                            | \$153                                | \$153                                | \$153                                |
| Lottery – Prop. 20 per ADA                                                                                 | \$53                             | \$54                                 | \$54                                 | \$54                                 |
| Mandated Cost per ADA / One Time Allocation                                                                | \$184                            | \$0                                  | \$0                                  | \$0                                  |
| Mandate Block Grant for Districts: K-8 per ADA                                                             | \$31.16                          | \$32.18                              | \$32.92                              | \$33.81                              |
| One-Time Special Education Early Intervention Preschool Grant                                              | n/a                              | \$9,010                              | \$4,500                              | n/a                                  |
| Routine Restricted Maintenance Account  * Percentage of total General Fund expenditures and financing uses | Greater of:<br>Lesser of<br>3%*/ | Equal to or greater than 3% of total | Equal to or greater than 3% of total | Equal to or greater than 3% of total |
| California Consumer Price Index (CPI)                                                                      | 3.26%                            | 3.26%                                | 3.00%                                | 2.80%                                |

#### Revenue Assumptions:

Per enrollment trends, the District continues to anticipate a decline in its enrollment. The Local Control Funding Formula is based on the Department of Finance's estimates of COLA and funding percentages towards the District's LCFF Target as noted above. Unrestricted local revenue is estimated to remain relatively constant for the subsequent years. Restricted federal and local revenue increases are associated with increased costs relating to self-funded programs.

#### Expenditure Assumptions:

Certificated and Classified step and column costs are expected to increase by 1.5% each year. A 1% on-schedule salary increase is included in the year 2020-21. The District's contribution to health and welfare benefits are expected to increase by 5% alongside with premium increases.