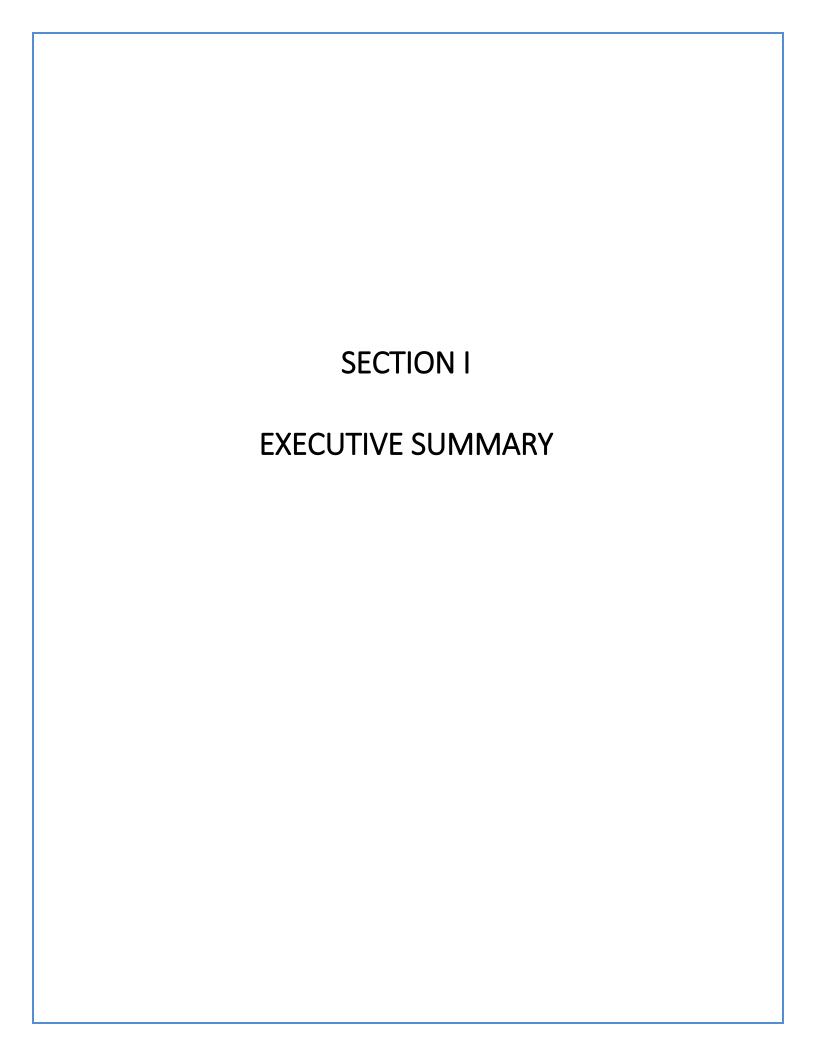

#### **General Fund Revenue Components**

The District receives funding for its general operations from various sources. A summary of the major funding sources is illustrated below:

| Description                    | Unrestricted | Combined     |
|--------------------------------|--------------|--------------|
| General Purpose Revenue (LCFF) | \$29,321,539 | \$30,199,113 |
| Federal Revenues               | \$0          | \$1,008,468  |
| Other State Revenues           | \$1,011,255  | \$3,208,240  |
| Other Local Revenues           | \$359,141    | \$3,727,853  |
| TOTAL                          | \$30,691,935 | \$38,143,674 |