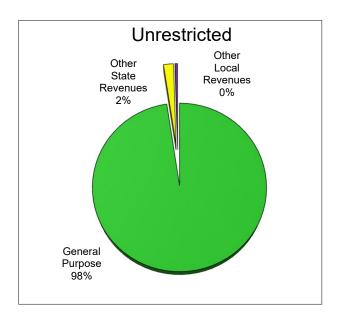

#### **General Fund Revenue Components**

The District receives funding for its general operations from various sources. A summary of the major funding sources is illustrated below:

| Description                    | Unrestricted | Combined     |
|--------------------------------|--------------|--------------|
| General Purpose Revenue (LCFF) | \$29,321,539 | \$30,199,113 |
| Federal Revenues               | \$0          | \$1,008,468  |
| Other State Revenues           | \$1,011,255  | \$3,208,240  |
| Other Local Revenues           | \$359,141    | \$3,727,853  |
| TOTAL                          | \$30,691,935 | \$38,143,674 |