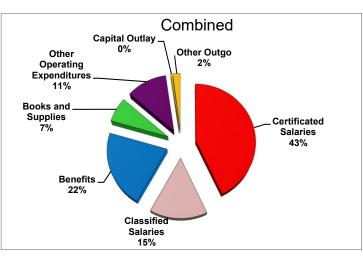

#### **Operating Expenditure Components**

The General Fund is used for the majority of the functions within the District. As illustrated below, salaries and benefits comprise approximately 87.6% of the District's unrestricted budget, and approximately 80% of the total General Fund budget.

| Description                                                | Unrestricted | Combined     |
|------------------------------------------------------------|--------------|--------------|
| Certificated Salaries                                      | \$15,005,957 | \$17,978,376 |
| Classified Salaries                                        | \$2,977,519  | \$5,237,749  |
| Benefits (Payroll Taxes and Health & Welfare Contributions | \$5,134,987  | \$8,534,498  |
| Books and Supplies                                         | \$1,086,693  | \$1,655,390  |
| Other Operating Expenditures                               | \$2,067,484  | \$6,184,690  |
| Capital Outlay                                             | \$27,164     | \$27,164     |
| Other Outgo                                                | \$80,000     | \$80,000     |
| TOTAL                                                      | \$26,379,804 | \$39,697,867 |

Following is a graphical representation of expenditures by percentage: