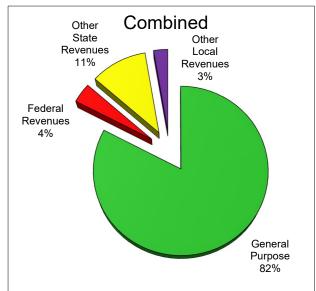

#### **Operating Expenditure Components**

The General Fund is used for the majority of the functions within the District. As illustrated below, salaries and benefits comprise approximately 87.6% of the District's unrestricted budget, and approximately 80% of the total General Fund budget.

| Description                                                | Unrestricted | Combined     |
|------------------------------------------------------------|--------------|--------------|
| Certificated Salaries                                      | \$15,005,957 | \$17,978,376 |
| Classified Salaries                                        | \$2,977,519  | \$5,237,749  |
| Benefits (Payroll Taxes and Health & Welfare Contributions | \$5,134,987  | \$8,534,498  |
| Books and Supplies                                         | \$1,086,693  | \$1,655,390  |
| Other Operating Expenditures                               | \$2,067,484  | \$6,184,690  |
| Capital Outlay                                             | \$27,164     | \$27,164     |
| Other Outgo                                                | \$80,000     | \$80,000     |
| TOTAL                                                      | \$26,379,804 | \$39,697,867 |

Following is a graphical representation of expenditures by percentage: